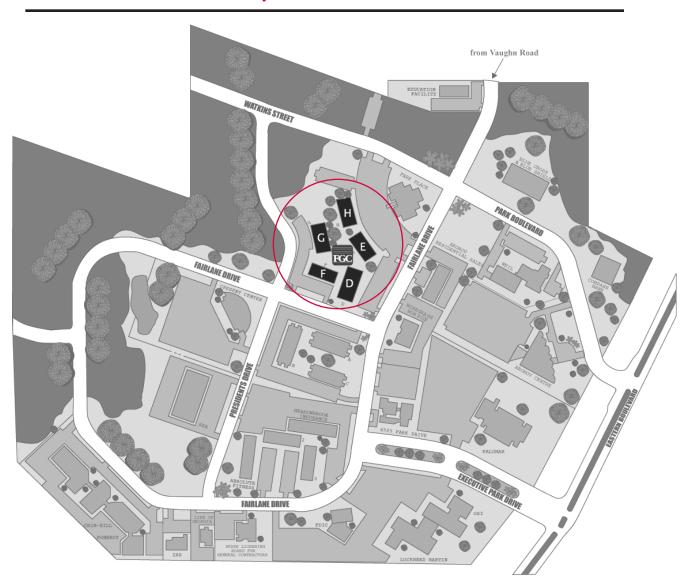

# Family Guidance Center of Alabama (Montgomery) has moved to a new location in Executive Park:

2358 Fairlane Drive, Montgomery, Alabama 36116

Phone: 334.270.4100 or 800.499.6597

www.familyguidancecenter.org

#### From Mobile or Birmingham area:

Take I-65 to I-85 toward Atlanta. Take Exit 4, Perry Hill Road. Turn right onto Perry Hill Road. Follow Perry Hill Road past the Bruno's Shopping Center to Vaughn Road. Turn left onto Vaughn Road, staying in the right lane on Vaughn Road. At the third traffic light, turn right onto Fairlane Drive. Follow Fairlane Drive through a short residential area to enter Executive Park. The Family Guidance Center complex will be the 3rd complex of buildings on the right.

### **From Elmore County:**

Take 231 to the Eastern By-Pass/Eastern Boulevard. Continue on the by-pass until you have crossed Vaughn Road and passed Carriage Hills Animal Hospital and Compass Bank. The main entrance to Executive Park will be on your right. After turning into the complex, at the T-intersection turn right onto Fairlane Drive. The Family Guidance Center complex will be on your left.

### From 231 – Troy Highway:

Take 231 to the By-Pass/Eastern Boulevard and turn right. Turn left into the main entrance to Executive Park after passing WalMart. After turning into the complex, at the T-intersection turn right onto Fairlane Drive. The Family Guidance Center complex will be on your left.

## Family Guidance Center of Alabama programs will be located in 5 buildings:

Building D: Child Care Training & Education

**Building E:** Family Service & Resource Program

**Building F:** Administration

**Building G:** Counseling Program

Big Brothers Big Sisters Program

Kids and Kin Program

Building H: Child Care Management Program